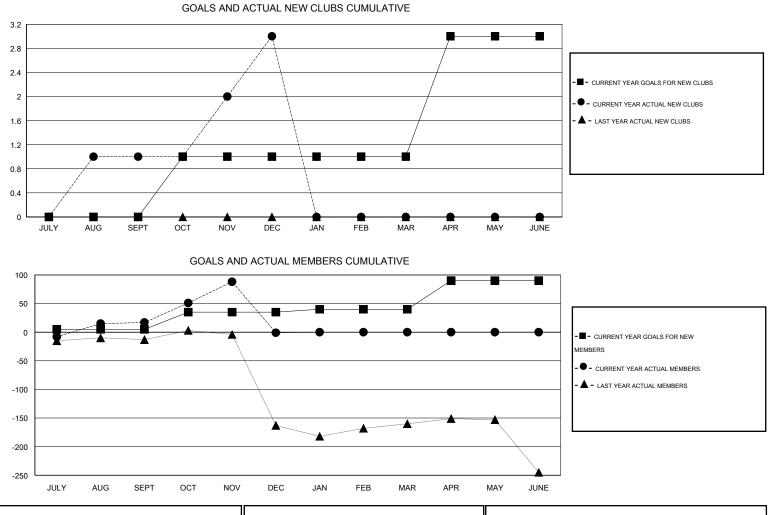

## LOCATION PHILIPPINES

| -             |                  | Clubs            |                  |                  | Members<br>RESULTS FOR 2016-2017 |                    |                                     |                    |                  |  |
|---------------|------------------|------------------|------------------|------------------|----------------------------------|--------------------|-------------------------------------|--------------------|------------------|--|
|               | RESUL            | TS FOR 2016-2017 |                  |                  |                                  |                    |                                     |                    |                  |  |
| QUARTER       | NEW CLUB<br>GOAL | NEW CLUBS        | DROPPED<br>CLUBS | NET<br>GAIN/LOSS | QUARTER                          | NEW MEMBER<br>GOAL | CHARTER AND<br>NEW MEMBERS<br>ADDED | DROPPED<br>MEMBERS | NET<br>GAIN/LOSS |  |
| JULY/AUG/SEPT | 0                | 1                | 0                | 1                | JULY/AUG/SEPT                    | 5                  | 47                                  | 30                 | 17               |  |
| OCT/NOV/DEC   | 1                | 2                | 4                | -2               | OCT/NOV/DEC                      | 30                 | 103                                 | 121                | -18              |  |
| JAN/FEB/MAR   | 0                | 0                | 0                | 0                | JAN/FEB/MAR                      | 5                  | 0                                   | 0                  | 0                |  |
| APR/MAY/JUNE  | 2                | 0                | 0                | 0                | APR/MAY/JUNE                     | 50                 | 0                                   | 0                  | 0                |  |

| DROPPED CLUBS: 4        |           | 22 CLUBS OF 42 ADDED 1 OR MORE | GENDER DISTRIBUTION   |              |     |
|-------------------------|-----------|--------------------------------|-----------------------|--------------|-----|
|                         |           | NEW MEMBERS                    | MALE                  | 563 (49.00%) |     |
| DROPPED MEMBERS         |           |                                | FEMALE                | 586 (51.00%) |     |
| DECEASED                | 8         | CLICK HERE FOR HEALTH          | FAMILY UNIT MEMBERS   |              | 348 |
| CLUB CANCELLED<br>OTHER | 100<br>43 | ASSESSMENT DATA                | HEAD OF HOUSEHOLD     |              | 152 |
| TOTAL                   | 151       |                                | NON-HEAD OF HOUSEHOLD |              |     |